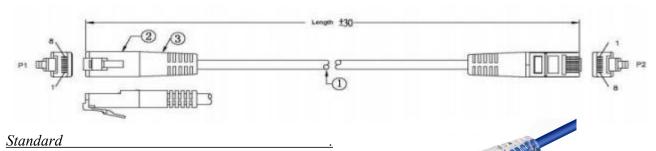

## CAT6 Slim U/UTP Patch Cord

- TIA PATCH CORD CAT6
- TIA CAT6 CHANNEL

## **Specification**

- Inner Conductor: Bare Copper 28AWG
- Cable Jacket Color: Blue
- Cable Jacket Material: PVC
- Jacket Diameter: 3.6 ± 0.2 mm
- Contact Pin: Gold Plated 3 μ/6 μ/15μ/30μ/50μ
- Length: Customized